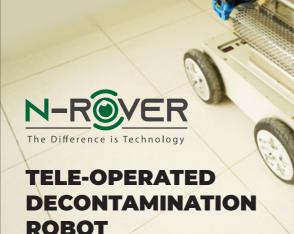

# ACADEMICS FIGHTING PANDEMICS #NUSTonTheFrontlines

Recognising the need to adopt preventive measures as the world sails through uncharted waters of COVID-19, scientists at the Robot Design & Development Lab, National Centre of Robotics & Automation (NCRA), at the NUST College of Electrical & Mechanical Engineering (CEME), have indigenously developed **N-Rover** – teleoperated decontamination robot. It is designed with the exclusive feature of finding its course through hard terrrains to decontaminate localities without physical human intervention. The sophisticated unmanned ground vehicle is engineered so that technology makes a difference.